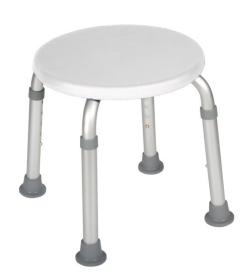

## **Shower Stool**

HCPCS: E0245

FIGURE A

FIGURE B

- Aluminum frame is lightweight, durable and corrosion proof
- Impact-resistant, composite seat
- Legs are height adjustable in 1" increments, and are crack proof and tarnish resistant
  Easy, tool-free assembly
- Made using recycled materials